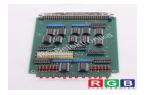

## Repair 111.2.1180.0 ALBE SA

We will repair every ALBE SA device. If you cannot find the device that interests you, please contact us. We collect the devices free of charge via a courier or in person, thanks to which we are able to carry out the repair within several hours. We will diagnose your equipment for free, and if you do not decide on our service, you will not incur any costs. We offer 24 months warranty for all completed repairs. We are available 24/7, also at weekends and on holidays. Call us 24/7: +48 71 750 09 77 and receive immediate help.

## **SPECIFICATIONS**

MANUFACTURER ALBE SA MODEL 111.2.1180.0 CATEGORY PLC Systems

**DIMENSIONS** 10.0 cm x 10.0 cm x 19.0 cm

WEIGHT 0.1 kg